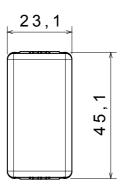

omplete range that is able to satisfy all design, functional and installation requirements. Colour and finiture: glossy white, bright and versatile

The range includes commands, socket- outlets, protection, indicators, connectors and devices for the control, safety and comfort of your home.

| Category                  | Blanking module | Colour         | White         |
|---------------------------|-----------------|----------------|---------------|
| Description               | 1 module        | Standard       | EN 60669-1    |
| Thermo-pressure with ball | 125 °C          | Glow Wire Test | 850 °C        |
| No. SYSTEM modules        | 1               | Material       | Technopolymer |
| Electrocod                | 0100            |                |               |



## DIMENSIONAL





## **TECHNICAL SYMBOLOGY**



STANDARDS/APPROVALS



www.gewiss.com sat@gewiss.com Last update 08/05/2024 Data, measures, designs and pictures are shown only as informative purposes, and could be changed without previous notice