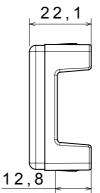

complete range that is able to satisfy all design, functional and installation requirements. Colour and finiture: glossy white, bright and versatile

The range includes commands, socket- outlets, protection, indicators, connectors and devices for the control, safety and comfort of your home.

| Category                  | Blanking module | Colour         | White         |
|---------------------------|-----------------|----------------|---------------|
| Description               | 1 module        | Standard       | EN 60669-1    |
| Thermo-pressure with ball | 125 °C          | Glow Wire Test | 850 °C        |
| No. SYSTEM modules        | 1               | Material       | Technopolymer |
| Electrocod                | 0100            |                |               |



## DIMENSIONAL





## **TECHNICAL SYMBOLOGY**



STANDARDS/APPROVALS



www.gewiss.com sat@gewiss.com Last update 08/05/2024 Data, measures, designs and pictures are shown only as informative purposes, and could be changed without previous notice