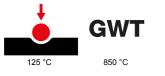

The range includes commands, socket- outlets, protection, indicators, connectors and devices for the control, safety and comfort of your home.

| Category                  | Blanking module | Colour         | White         |
|---------------------------|-----------------|----------------|---------------|
| Description               | 1 module        | Standard       | EN 60669-1    |
| Thermo-pressure with ball | 125 °C          | Glow Wire Test | 850 °C        |
| No. SYSTEM modules        | 1               | Material       | Technopolymer |
| Electrocod                | 0100            |                |               |