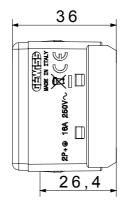

minute | Prolonged operation switch (no.of position changes) | 10.000 at In 250 V ac cosφ=0,8 |
| Thermo-pressure with ball                       | 125 °C                       | Glow Wire Test                                      | 850 °C                         |
| Terminal grip on cable traction                 | > 50 N                       | Terminal tightening capacity stranded cables (mm²)  | min. 0,75 - max. 2x4           |
| Terminal tightening capacity solid cables (mm²) | min. 0,5 - max. 2x2,5        | No. SYSTEM modules                                  | 1                              |
| Material                                        | Technopolymer                | Electrocod                                          | 0131                           |



## **DIMENSIONAL**





## **TECHNICAL SYMBOLOGY**



## STANDARDS/APPROVALS