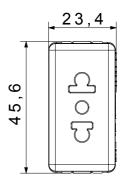

inute | Prolonged operation switch (no.of position changes) | 10.000 at In 250 V ac cosφ=0,8 |
| Thermo-pressure with ball                       | 125 °C                       | Glow Wire Test                                      | 850 °C                         |
| Terminal grip on cable traction                 | > 50 N                       | Terminal tightening capacity stranded cables (mm²)  | min. 0,75 - max. 2x4           |
| Terminal tightening capacity solid cables (mm²) | min. 0,5 - max. 2x2,5        | No. SYSTEM modules                                  | 1                              |
| Material                                        | Technopolymer                | Electrocod                                          | 0131                           |



## **DIMENSIONAL**





## **TECHNICAL SYMBOLOGY**



## STANDARDS/APPROVALS